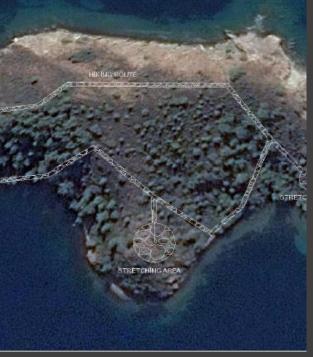

## HIKING & BIKING

- **Hiking**: Starting from D Maris Bay, you can hike to Bencik bay (3 km).
- **Biking**: From D Maris Bay, you can bike to Aquarium Bay through Emel Sayın and Bencik Bays (7 km).

- ABS FIRE focuses on strengthening your abs and lower back.
- TRX is a form of suspension training that uses body weight exercises to develop strength, balance, flexibility and core stability simultaneously. It requires the use of the TRX Suspension Trainer, a performance training tool that leverages gravity and the user's body weight to complete the exercises.
- KINESIS combines the fast pace of cardio with the mental grit needed for weights plus the flow of movement and flexibility.
- CIRCUIT TRAINING