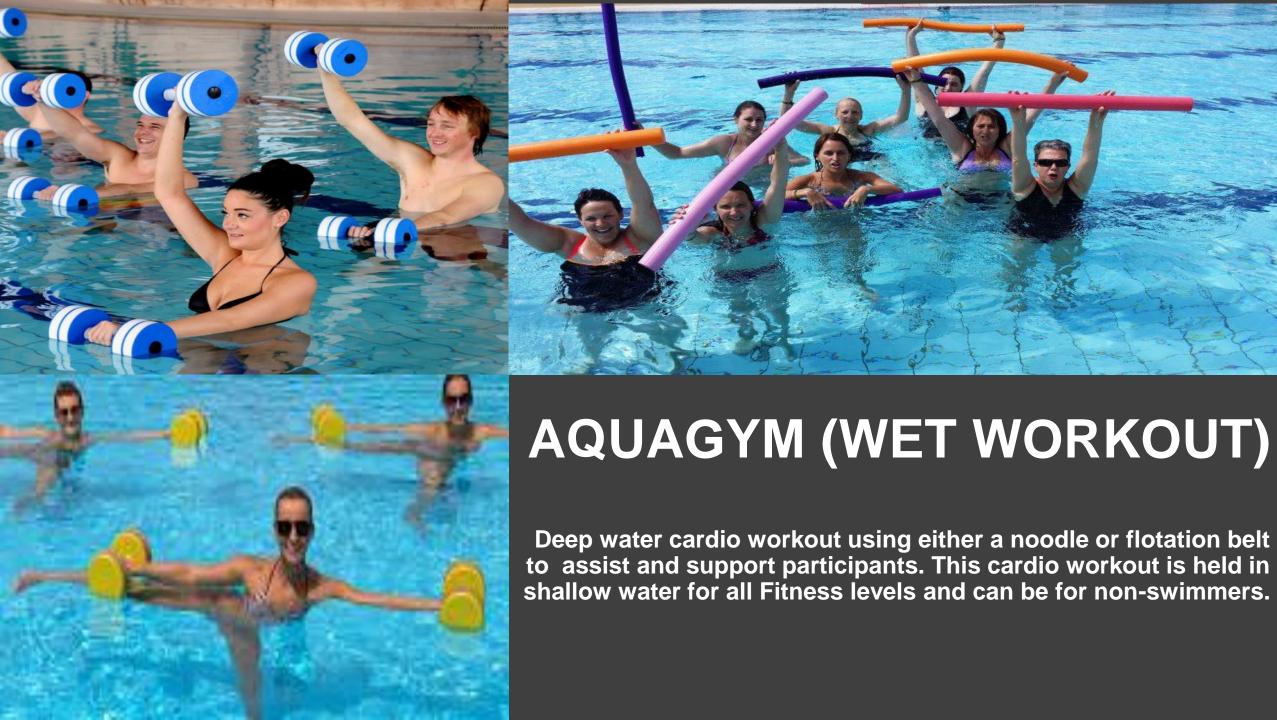

#### PERSONAL FITNESS TRAINING SESSIONS

| Bodyism Personal Training - Individual50 minBodyism Personal Training - Group Session (per person price).50 minSpecial Package '4' Bodyism Personal Training.50 minSpecial Package '7' Bodyism Personal Training.50 minSpecial Package 10 Bodyism Personal Training.50 min                                                                                                                   | ₺ 500<br>₺ 400<br>₺ 1700<br>₺ 2800<br>₺ 3750                                  |
|----------------------------------------------------------------------------------------------------------------------------------------------------------------------------------------------------------------------------------------------------------------------------------------------------------------------------------------------------------------------------------------------|-------------------------------------------------------------------------------|
| Personal Training.50 minPersonal Training - Group Session (per person price).50 minKinesis® Personal Training.50 minTRX® Personal Training.50 minSpinning - Group Session ( per person price ).50 minAquaGym (Wet Workout) - Group Session (per person price).50 minSwimming Personal Training.50 minSpecial Package '4' Personal Training - Optional (Yoga, Pilates, Kinesis®, TRX®).50 min | \$ 400<br>\$ 320<br>\$ 400<br>\$ 400<br>\$ 320<br>\$ 320<br>\$ 400<br>\$ 1350 |
| Special Package '7' Personal Training - Optional (Yoga, Pilates, Kinesis®, TRX®)                                                                                                                                                                                                                                                                                                             | ₺ 2250<br>₺ 3000                                                              |