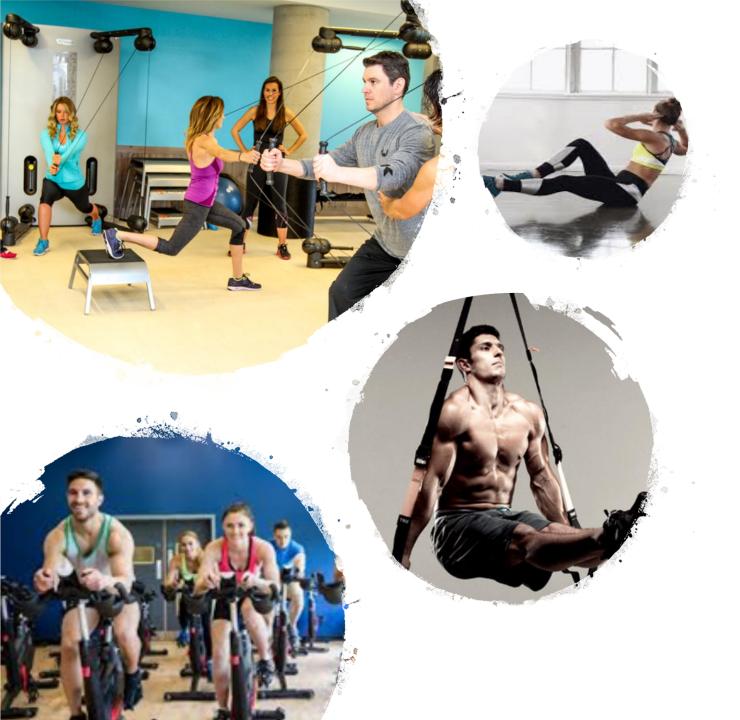

## HIKING & BIKING

- **Hiking**: Starting from D Maris Bay, you can hike to Bencik bay (3 km).
- **Biking**: From D Maris Bay, you can bike to Aquarium Bay through Emel Sayın and Bencik Bays (7 km).

- ABS FIRE focuses on strengthening your abs and lower back.
- TRX is a form of suspension training that uses body weight exercises to develop strength, balance, flexibility and core stability simultaneously. It requires the use of the TRX Suspension Trainer, a performance training tool that leverages gravity and the user's body weight to complete the exercises.
- KINESIS combines the fast pace of cardio with the mental grit needed for weights plus the flow of movement and flexibility.
- CIRCUIT TRAINING

   involves a series of exercises
   performed in rotation with minimal rest, often
   using different pieces of apparatus.
- SPINNING provides a high intensity cycling workout that generally takes place on a stationary machine with a heavy, weighted flywheel that is linked to the pedals.