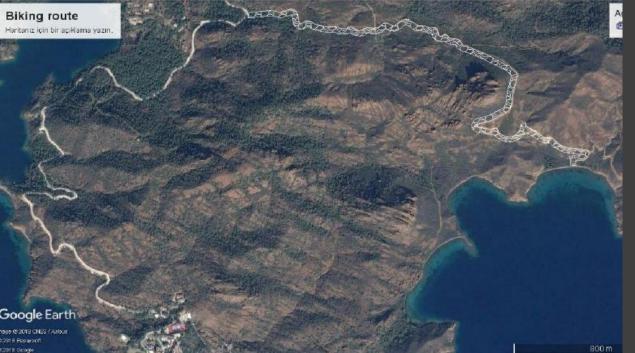

## HIKING & BIKING

- **Hiking**: Starting from D Maris Bay, you can hike to Bencik bay (3 km).
- **Biking**: From D Maris Bay, you can bike to Aquarium Bay through Emel Sayın and Bencik Bays (7 km).

- ABS FIRE focuses on strengthening your abs and lower back.
- TRX is a form of suspension training that uses body weight exercises to develop strength, balance, flexibility and core stability simultaneously. It requires the use of the TRX Suspension Trainer, a performance training tool that leverages gravity and the user's body weight to complete the exercises.
- KINESIS combines the fast pace of cardio with the mental grit needed for weights plus the flow of movement and flexibility.
- CIRCUIT TRAINING